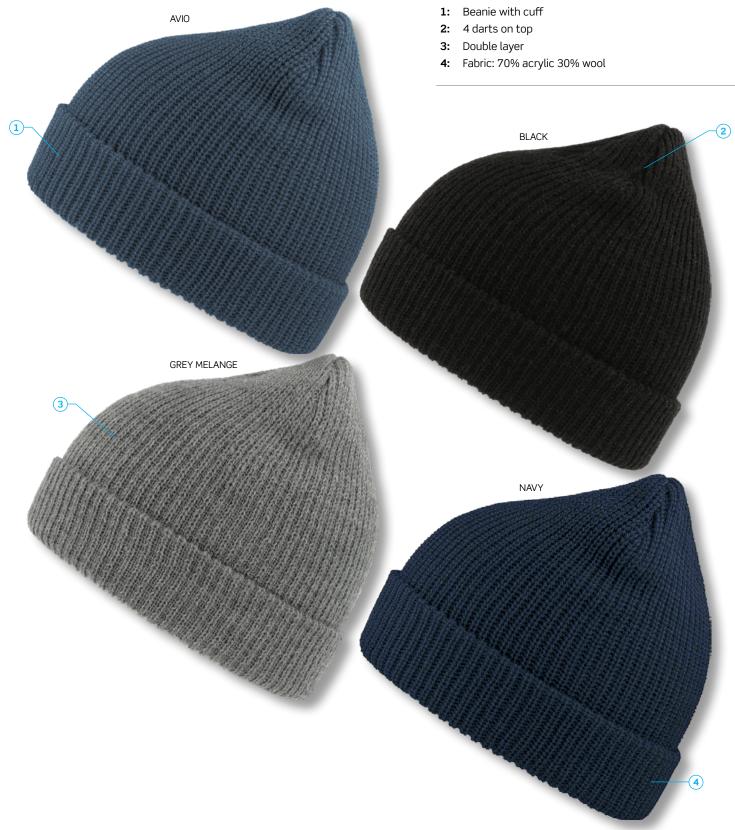

#### DESCRIPTION

- Beanie with cuff
- 4 darts on top
- Double layer
- Fabric: 70% acrylic 30% wool

#### **COLOURWAYS**

Black, Grey Melange, Navy, Avio