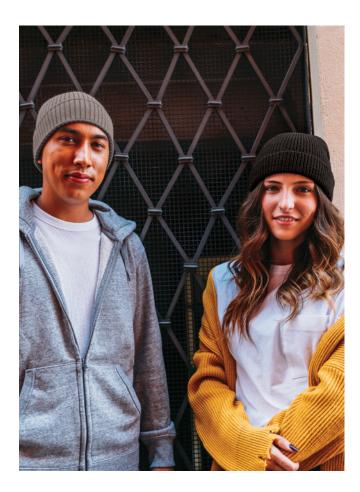

# **Woolly Beanie**

Woolly is the ribbed beanie for the coldest days that ensures comfort and a fit suitable for everyone.

www.legendlife.com.au Version A - 10-11-21

#### **COLOURWAYS**

Black, Grey Melange, Navy, Avio